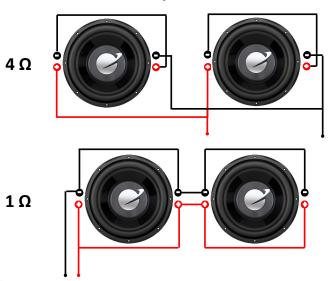

## **Multiple Subwoofers**

# **Product Specifications**

| Impedance          | Dual 4 Ω |
|--------------------|----------|
| Resonant Frequency | 35 Hz    |
| Qts                | 0.745    |
| Qms                | 5.317    |
| Qes                | 0.866    |