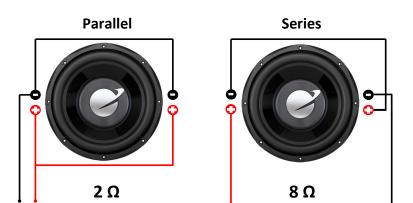

## **Multiple Subwoofers**

# **Product Specifications**

| Impedance          | Dual 4 Ω |
|--------------------|----------|
| Resonant Frequency | 35 Hz    |
| Qts                | 0.745    |
| Qms                | 5.317    |
| Qes                | 0.866    |