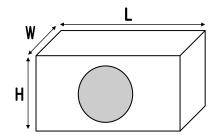

### **Enclosure**

The SW12D is designed to operate in a sealed enclosure, 0.95ft<sup>3</sup>. Since the woofer has pole-vent, it needs a minimum clearance from the rear wall of the enclosure of 0.75" (19 mm).

Below you will find the dimensions to make the enclosure to suit the subwoofer, it has been designed for maximum output while retaining great sound quality.

The dimensions have already accounted for the volume displacement of the subwoofer, and using 3/4" (19mm) MDF.

All dimensions are external.

### **Enclosure Dimensions**

#### **Sealed Dimensions:**

Length (L): 18" (457 mm) Width (W): 10" (254 mm) Height (H): 14" (356 mm)

Cutout Diameter: 11-1/8" (283 mm)

2