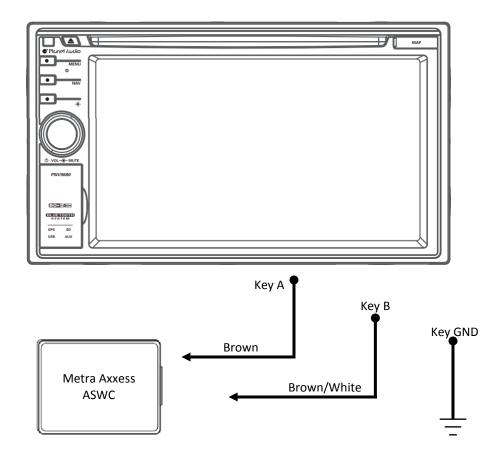

## Use the wired 3.5mm adapter that came with the interface, and connect the following:

| ASWC        | PNV9680 |
|-------------|---------|
| Brown       | Key A   |
| Brown/White | Key B   |
| GND         | Key GND |